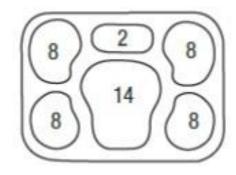

### **DIMENSIONS:**

Length: 15" Width: 10.75" Height: 1.38"

Height with lid: 2.75"

Compartment sizes:

14 oz, 8 oz, 8 oz, 8 oz, 8 oz, 2 oz